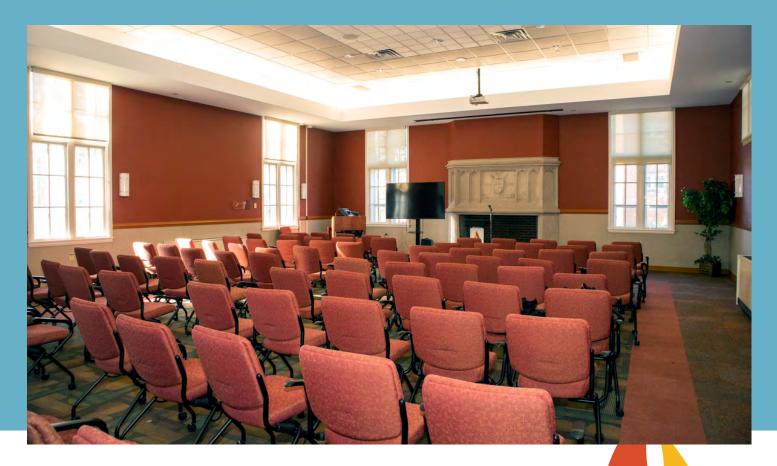

## MARY SACHS MEMORIAL HALL

ELEGANT SPACE FOR MID-SIZED BUSINESS OR SOCIAL EVENTS | ACCOMMODATES UP TO 120 PEOPLE | RICHARDS HALL

Host your event in a comfortably elegant space combining a charming old world aesthetic with all of modern technological features you expect from an event space. A decorative fireplace is the central design element of the room and provides a visual warmth, while high ceilings and ample windows allow natural light to pour in. Extend your event to the adjacent art gallery and classrooms for extended learning and social opportunities. Our team will help you select from a variety of seating configurations, from banquet to classroom to auditorium-style to most comfortably accommodate your guest list.

## MARY SACHS MEMORIAL HALL AMENITIES

- Natural lighting and high ceilings
- Decorative fireplace
- Adjacent art gallery
- Access to a variety of classrooms within the building
- Built-in AV system with retractable screen