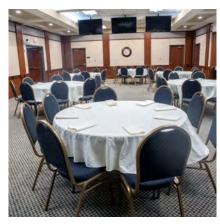

## **GRASS CAMPUS BOARDROOM**

FLEXIBLE SPACE FOR LARGE BUSINESS OR SOCIAL EVENTS | ACCOMMODATES UP TO 180 PEOPLE | THE GRASS CENTER

Whether you're hosting a presentation, collaboration, or celebration, **The Grass Campus Boardroom** is a vast, flexible blank canvas just waiting to be transformed. Outfitted with high-end technology including multiple display screens, broadcast options, built-in sound system, and adjustable lighting, the space can shift from bright and productive to moody and festive. Our team will help you select from a variety of seating configurations, from banquet to classroom to auditorium-style to most comfortably accommodate your guests.

## **BOARDROOM AMENITIES**

- Jumbo projection screen with satellite screens for room-wide viewing
- Built-in sound system and lectern
- · Simulcast/hybrid capabilities
- · Adjustable lighting system with 6 presets