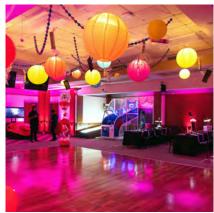

## **GRASS CAMPUS BOARDROOM**

FLEXIBLE SPACE FOR LARGE BUSINESS OR SOCIAL EVENTS | ACCOMMODATES UP TO 180 PEOPLE | THE GRASS CENTER

Whether you're hosting a presentation, collaboration, or celebration, **The Grass Campus Boardroom** is a vast, flexible blank canvas just waiting to be transformed. Outfitted with high-end technology including multiple display screens, broadcast options, built-in sound system, and adjustable lighting, the space can shift from bright and productive to moody and festive. Our team will help you select from a variety of seating configurations, from banquet to classroom to auditorium-style to most comfortably accommodate your guests.

## **BOARDROOM AMENITIES**

- Jumbo projection screen with satellite screens for room-wide viewing
- Built-in sound system and lectern
- · Simulcast/hybrid capabilities
- · Adjustable lighting system with 6 presets