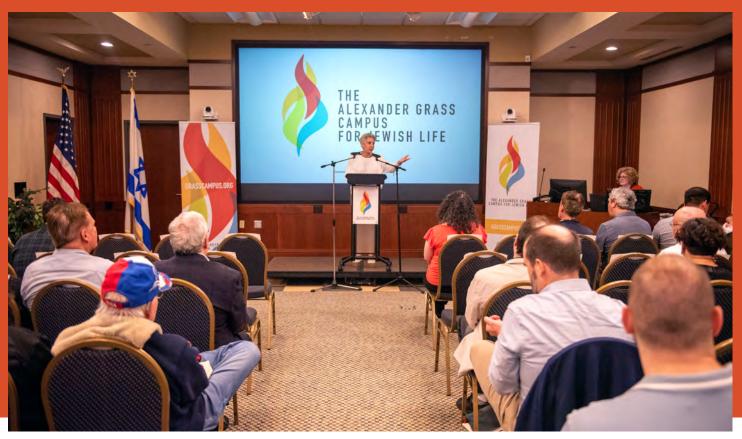

## **GRASS CAMPUS BOARDROOM**

FLEXIBLE SPACE FOR LARGE BUSINESS OR SOCIAL EVENTS | ACCOMMODATES UP TO 180 PEOPLE | THE GRASS CENTER

Whether you're hosting a presentation, collaboration, or celebration, **The Grass Campus Boardroom** is a vast, flexible blank canvas just waiting to be transformed. Outfitted with high-end technology including multiple display screens, broadcast options, built-in sound system, and adjustable lighting, the space can shift from bright and productive to moody and festive. Our team will help you select from a variety of seating configurations, from banquet to classroom to auditorium-style to most comfortably accommodate your guests.

## **BOARDROOM AMENITIES**

- Jumbo projection screen with satellite screens for room-wide viewing
- Built-in sound system and lectern
- · Simulcast/hybrid capabilities
- · Adjustable lighting system with 6 presets