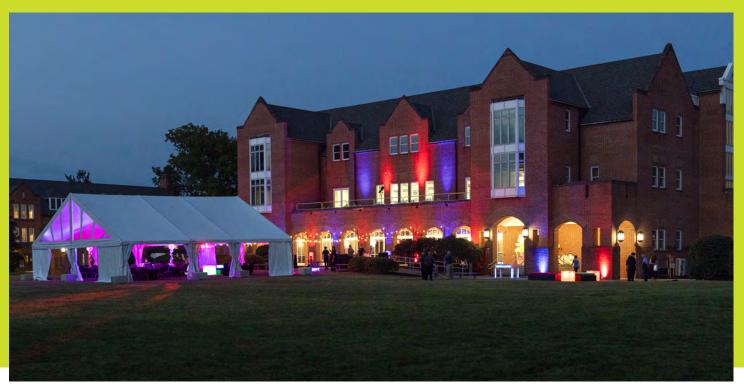

## ETTER FAMILY GREEN + ROSENBERG FAMILY PATIO

OUTDOOR SPACE WITH RIVER VIEWS | NEARLY AN ACRE OF USABLE GREEN SPACE | THE GRASS CENTER

Our sprawling green and stately arched patio provide an impressive venue for an al fresco event. The **Etter Family Green** is a lush and open to accommodate a large crowd, while the **Rosenberg Family Patio** offers the benefit of fresh air under cover for a cocktail hour or more intimate event. Both venues afford your guests peaceful views of the campus and river and the opportunity for a spectacular sunset.

## ETTER FAMILY GREEN + ROSENBERG FAMILY PATIO AMENITIES

- Tent-friendly
- ADA-accessible
- · Covered and uncovered patio/breezeway
- Charming brick facade and unique architecture
- · Stunning river and sunset views