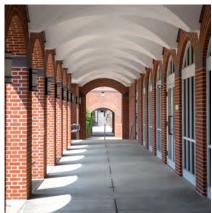

## ETTER FAMILY GREEN + ROSENBERG FAMILY PATIO

OUTDOOR SPACE WITH RIVER VIEWS | NEARLY AN ACRE OF USABLE GREEN SPACE | THE GRASS CENTER

Our sprawling green and stately arched patio provide an impressive venue for an al fresco event. The **Etter Family Green** is a lush and open to accommodate a large crowd, while the **Rosenberg Family Patio** offers the benefit of fresh air under cover for a cocktail hour or more intimate event. Both venues afford your guests peaceful views of the campus and river and the opportunity for a spectacular sunset.

## ETTER FAMILY GREEN + ROSENBERG FAMILY PATIO AMENITIES

- Tent-friendly
- ADA-accessible
- · Covered and uncovered patio/breezeway
- Charming brick facade and unique architecture
- · Stunning river and sunset views