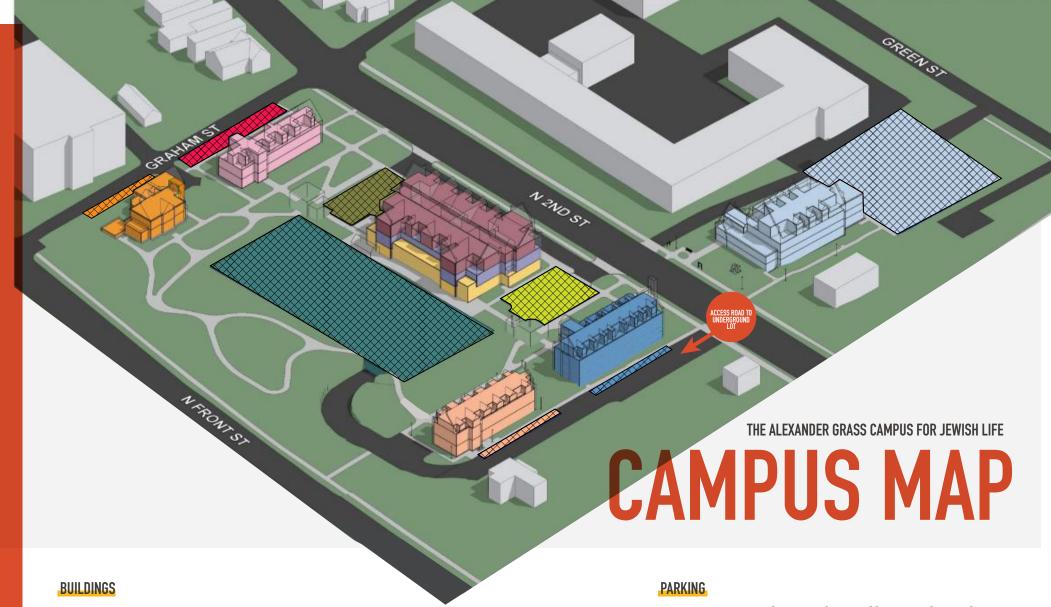

## McCormick House

Jewish Community Foundation of Central PA (JCF)

### Lehrman Hall

Jewish Family Service (JFS)/ Libby Urie Food Pantry

## The Grass Center

Jewish Federation of Greater Harrisburg (JFGH)

Symons Family Fitness Center

Event & Conference Center

Etter Family Green

# Richards Hall

Programming Space

#### South Hall

The Silver Academy

### **Duncan Hall**

Brenner Family Early Learning Center (ELC) Visitors are encouraged to use underground lot, accessed via 2nd Street Public street parking also available per posted signage

Underground Lot

Mobility Impaired Lot

Graham Street Lot (for JFS use)

McCormick House Driveway (for JCF use)

Surface Lot - for ELC staff/visitors only M-F 6am-7pm

Street Spaces - for Senior Club Members only M-F 8am-5pm

Street Spaces - for Silver Academy only M-F 7am-5pm

Service Lot - not open to public